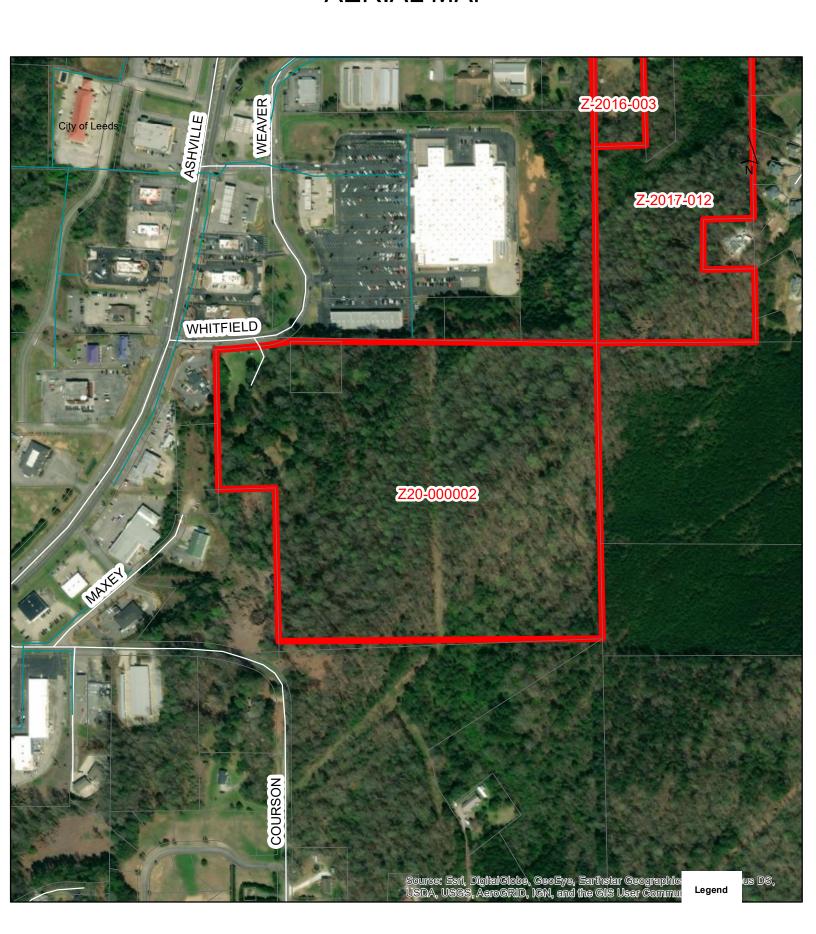

ues or to schedule an appointment:

Contact Person: Brad Watson

Phone: 205-699-0907

E-mail: bwatson@leedsalabama.gov

### **Mailing Address:**

City of Leeds Planning and Zoning commission 1404 9th Street Leeds, AL 35094

### Leeds - Planning and Zoning Commission - Special Called Meeting Tue, Nov 3, 2020 5:00 PM - 6:00 PM (CST)

### Please join my meeting from your computer, tablet or smartphone.

https://global.gotomeeting.com/join/476931549

### You can also dial in using your phone.

United States: <u>+1 (872) 240-3412</u>

Access Code: 476-931-549

New to GoToMeeting? Get the app now and be ready when your first meeting starts: <a href="https://global.gotomeeting.com/install/476931549">https://global.gotomeeting.com/install/476931549</a>

# Z20-000002 1220 WHITFIELD AVE AERIAL MAP



# Z20-000002 1220 WHITFIELD AVE STREET MAP



# Z20-000002 1220 WHITFIELD AVE TOPO MAP



## NOTICE OF PUBLIC HEARING

City of Leeds, Alabama Planning and Zoning Commission

# Application for Rezoning Site Addresses: 1220 WHITFIELD AVE LEEDS, AL 35094

### **APPLICATION**

This request for a zoning change is initiated by Winford Lee Barnes to consider a rezoning from R-2, Single-Family to B-2, General Business District.

#### PLANNING AND ZONING COMMISSION

The Planning and Zoning Commission is an advisory body to the Leeds City Council. The recommendation of the Planning and Zoning Commission is non-binding and the final determination of this request for rezoning is vested solely with the City Council.

**CASE #**: Z20-000002

PROPERTY OWNERS: BARNES WINFORD LEE TAX PARCEL IDs: 26051500