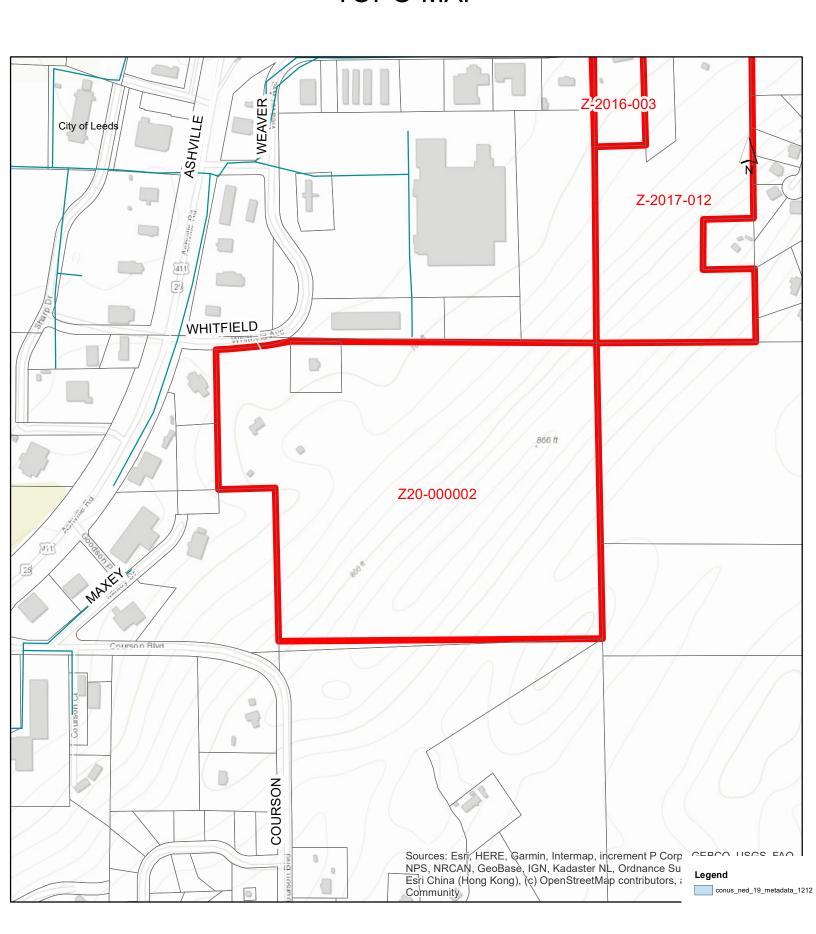

il: bwatson@leedsalabama.gov

### **Mailing Address:**

City of Leeds Planning and Zoning commission 1404 9th Street Leeds, AL 35094

### Leeds - Planning and Zoning Commission - Special Called Meeting Tue, Nov 3, 2020 5:00 PM - 6:00 PM (CST)

### Please join my meeting from your computer, tablet or smartphone.

https://global.gotomeeting.com/join/476931549

### You can also dial in using your phone.

United States: <u>+1 (872) 240-3412</u>

Access Code: 476-931-549

New to GoToMeeting? Get the app now and be ready when your first meeting starts: <a href="https://global.gotomeeting.com/install/476931549">https://global.gotomeeting.com/install/476931549</a>

# Z20-000002 1220 WHITFIELD AVE AERIAL MAP



# Z20-000002 1220 WHITFIELD AVE STREET MAP



# Z20-000002 1220 WHITFIELD AVE TOPO MAP