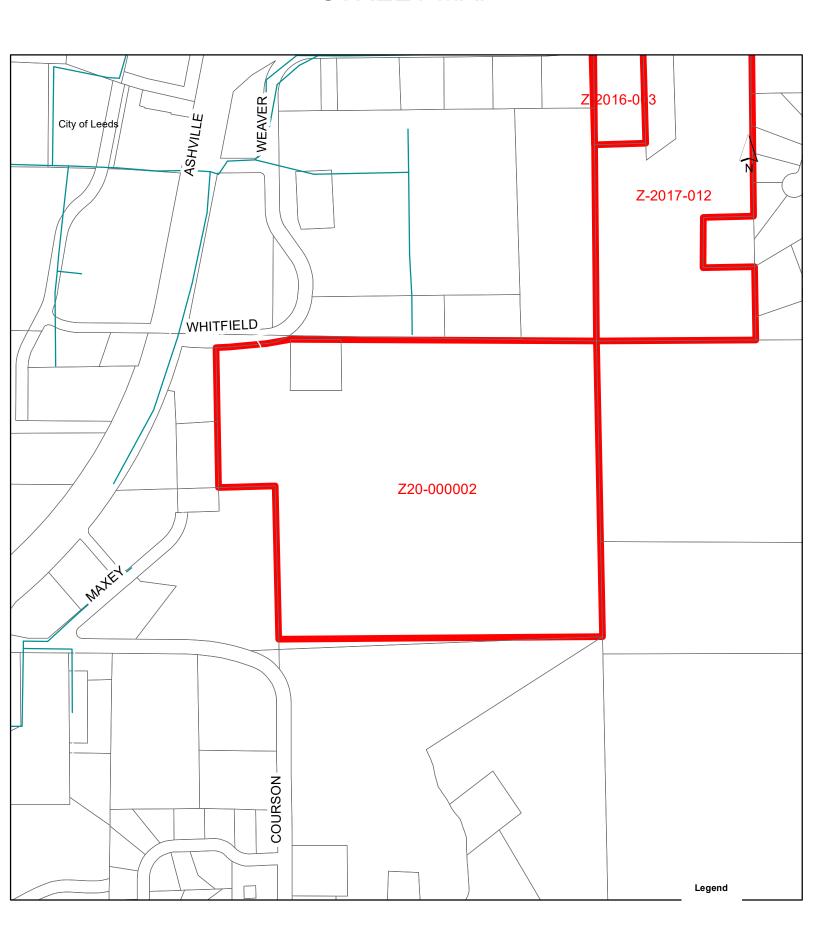

rson: Brad Watson

Phone: 205-699-0907

E-mail: bwatson@leedsalabama.gov

### **Mailing Address:**

City of Leeds Planning and Zoning commission 1404 9th Street Leeds, AL 35094

### Leeds - Planning and Zoning Commission - Special Called Meeting Tue, Nov 3, 2020 5:00 PM - 6:00 PM (CST)

### Please join my meeting from your computer, tablet or smartphone.

https://global.gotomeeting.com/join/476931549

### You can also dial in using your phone.

United States: <u>+1 (872) 240-3412</u>

Access Code: 476-931-549

New to GoToMeeting? Get the app now and be ready when your first meeting starts: <a href="https://global.gotomeeting.com/install/476931549">https://global.gotomeeting.com/install/476931549</a>

# Z20-000002 1220 WHITFIELD AVE AERIAL MAP



# Z20-000002 1220 WHITFIELD AVE STREET MAP



# Z20-000002 1220 WHITFIELD AVE TOPO MAP



## NOTICE OF PUBLIC HEARING

City of Leeds, Alabama Planning and Zoning Commission

# Application for Rezoning Site Addresses: 1220 WHITFIELD AVE LEEDS, AL 35094

### **APPLICATION**

This request for a zoning change is initiated by Winford Lee Barnes to consider a rezoning from R-2, Single-Family to B-2, General Business District.

#### PLANNING AND ZONING COMMISSION

The Planning and Zoning Commission is an advisory body to the Leeds City Council. The recommendation of the Planning and Zoning Commission is non-binding and the final determination of this request for rezoning is vested solely with the City Council.

**CASE #**: Z20-000002

PROPERTY OWNERS: BARNES WINFORD LEE TAX PARCEL IDs: 2605150001001000

SITE ADDRESSES: 1220 WHITFIELD AVE;